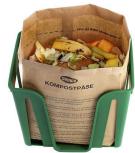

### Food waste, bio-degradable waste

Please use brown paper bags. You find new ones in the same room where you find the brown bins for food waste.

Please note. Absolutely no plastic bags, not even compostable ones!

If your paper bag is too wet, please use double paper bags - do not use plastic.