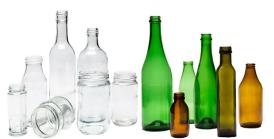

### Coloured and clear glass

You'll find these containers next to the plastics recycling containers.