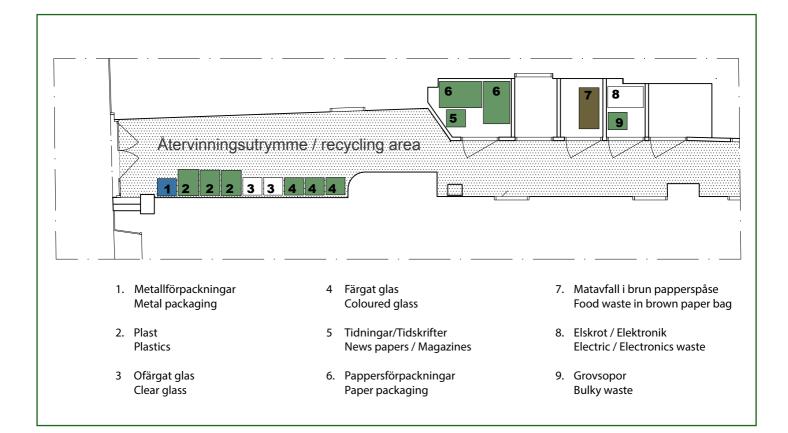

### Paper packaging

There is a dedicated room for paper packaging (shared with magazines and paper recycling).

In this room there is a cutting tool to help you flatten bulky cardboard boxes.

Two large containers used for:

- Paper bags
- · Cardboard boxes (fine and heavy duty)
- · Milk, egg, cereal packaging etc
- The cardboard in your bag-in-box (but please throw the aluminium bag in the metal waste bin).

No Styrofoam! Not the metal bag from your bag-in-box!

#### Newspapers, magazines, paper

You will find this container in the room where the paper packaging recycling is located.

This goes in the newspapers/magazines container:

- · Newspapers, magazines
- · White paper
- Pocket books
- · Catalogues, advertising leaflets

## **Plastics**

There are three recycling containers for plastics waste immediately inside the entrance from Adolf Fredriks Kyrkogata.

Please sort as plastics, items such as:

- Plastic bottles
- · Plastic jars, containers
- · Plastic bags, food containers, take away containers of plastic
- Styrofoam, bubble plastic wrapping

### Metal packaging

The recycling container is found immediately inside the entrance.

Please sort as metal, items such as:

- · Metal cans
- Metal bags, such as the bag inside a bag-in-box
- · Caps and screw corks in metal

### Coloured and clear glass

You'll find these containers next to the plastics recycling containers.

### Electric and electronics waste

- · Various electrical and electronics waste
- Special containers for small gadgets, batteries and light sources

No white goods or very bulky appliances!

### Food waste, bio-degradable waste

Please use brown paper bags. You find new ones in the same room where you find the brown bins for food waste.

Please note. Absolutely no plastic bags, not even compostable ones!