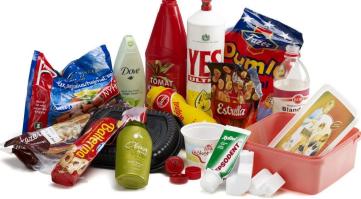

## **Plastics**

There are three recycling containers for plastics waste immediately inside the entrance from Adolf Fredriks Kyrkogata.

Please sort as plastics, items such as:

- Plastic bottles
- · Plastic jars, containers
- · Plastic bags, food containers, take away containers of plastic
- Styrofoam, bubble plastic wrapping

Do NOT throw PET refund bottles here! Please bring to the shop and get your refund! Please rinse open packaging so the recycling containers smell less! Packaging for hazardous materials must be disposed of at the city's recycling centers.