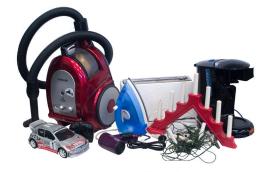

### Electric and electronics waste

- · Various electrical and electronics waste
- Special containers for small gadgets, batteries and light sources

No white goods or very bulky appliances!