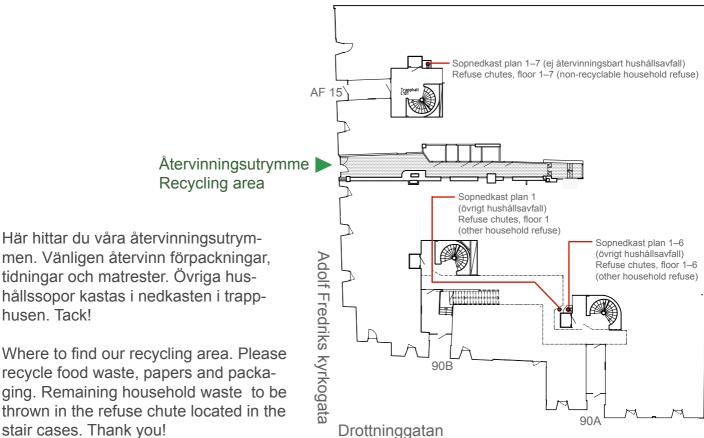

# Waste sorting and recycling in BRF Islandet Adolf

Please reduce packaging and sort and recycle remaining waste. We must reduce the amount of unsorted household garbage thrown in the refuse chutes. What you place in the recycling containers will become new raw materials. You have access to the recycling area from Adolf Fredriks Kyrkogata, see plan!