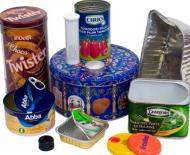

### Metal packaging

The recycling container is found immediately inside the entrance.

Please sort as metal, items such as:

- · Metal cans
- Metal bags, such as the bag inside a bag-in-box
- · Caps and screw corks in metal

Do NOT throw PET refund bottles here! Please bring to the shop and get your refund! Please rinse open packaging so the recycling containers smell less! Packaging for hazardous materials must be disposed of at the city's recycling centers.